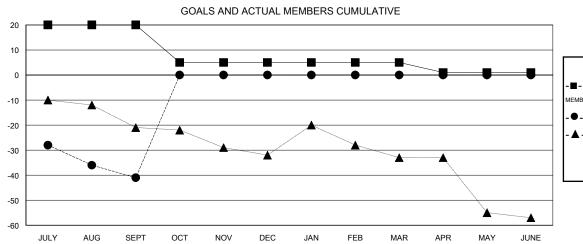

## MONTHLY MEMBERSHIP PROGRESS REPORT

District 11 C1

Results as of: 9/30/2014

**GMT:** THOMAS MATNEY **LOCATION MICHIGAN** GMT CA 1

| Clubs                 |                  |           |                  |                  | Members               |                    |                                     |                    |                  |
|-----------------------|------------------|-----------|------------------|------------------|-----------------------|--------------------|-------------------------------------|--------------------|------------------|
| RESULTS FOR 2014-2015 |                  |           |                  |                  | RESULTS FOR 2014-2015 |                    |                                     |                    |                  |
| QUARTER               | NEW CLUB<br>GOAL | NEW CLUBS | DROPPED<br>CLUBS | NET<br>GAIN/LOSS | QUARTER               | NEW MEMBER<br>GOAL | CHARTER AND<br>NEW MEMBERS<br>ADDED | DROPPED<br>MEMBERS | NET<br>GAIN/LOSS |
| JULY/AUG/SEPT         | 1                | 0         | 1                | -1               | JULY/AUG/SEPT         | 20                 | 12                                  | 53                 | -41              |
| OCT/NOV/DEC           | 0                | 0         | 0                | 0                | OCT/NOV/DEC           | -15                | 0                                   | 0                  | 0                |
| JAN/FEB/MAR           | 0                | 0         | 0                | 0                | JAN/FEB/MAR           | 0                  | 0                                   | 0                  | 0                |
| APR/MAY/JUNE          | 0                | 0         | 0                | 0                | APR/MAY/JUNE          | -4                 | 0                                   | 0                  | 0                |